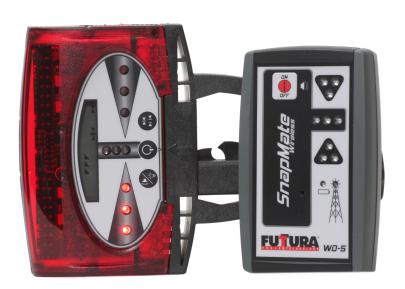

## CR5-WD5

#### **Laser Receiver with Wireless Remote**

Enjoy the convenience of wireless technology - now available for the CR5 Receiver. Because it's wireless, the setup is easy, with no cables to worry about.

#### Features:

- Cable-Free Flexibility
- 100 ft. (30 m) Working Range
- Low Battery Indicator
- · In cab audio