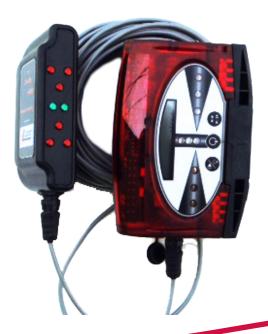

## CR5-RD

### **Wired Remote**

Ideal for situations where the receiver is out of sight of the operator, such as trenchers, scrapers and excavators.