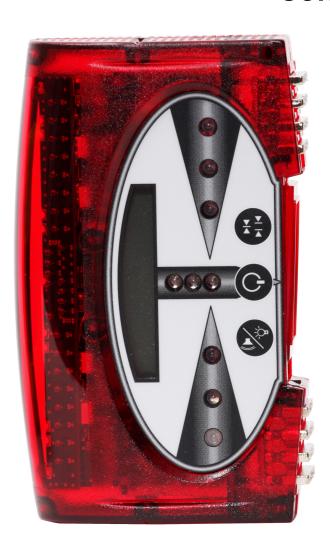

# The World's Most Versatile Premium Laser Receiver.

The CR5 combination receiver is designed for all rotating lasers and can be hand-held, rod-mounted, or magnetically attached to your machine, making it the most versatile laser receiver in the industry.

#### Features:

- Rugged & durable 100% waterproof housing
- Bright LED's with green on-grade
- Strobe light rejection
- Adjustable volume control
- 240° angular reception
- 5" laser capture height (127mm)
- 3 accuracy settings
- Reception Range: 1,000' (300 m)
- Display Channels: 7
- Battery Life: Normal 180 hrs
- · Warranty: 2 years